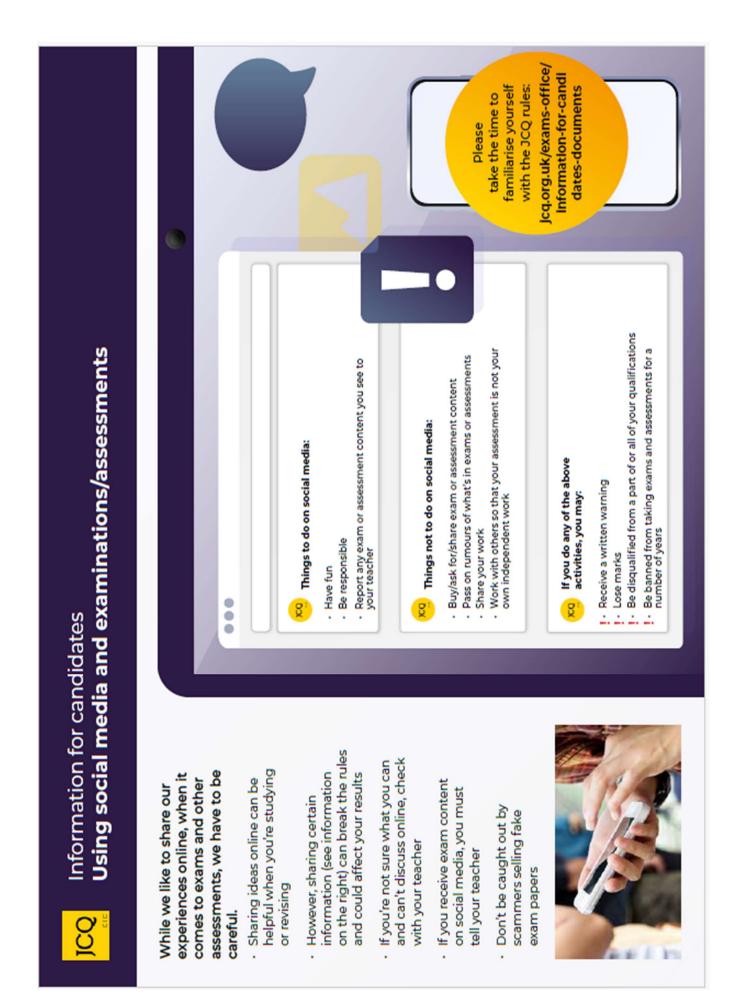

# GCSE Summer Exam Series 2025

# [GCSE Exam Timetable, Booster Information and Revision Sessions for Year 11s]

(Information in this booklet is subject to change)



## Calendared Overview for Scheduled Revisions Sessions,

### **Boosters and GSCE Exams**





## On your **exam day**

This checklist will help you to be as prepared as possible for your exams so that you can focus on doing your best on the day.





|        |                   | K H V ·                                                                                                        | CSE<br>XAM                                  | EX/<br>BOOS |                  |                                                      |                                  |                                                     |                  | RDAY<br>STER                                                                             | INSET<br>DAY                                        | C                                                   | ראכ               | TINGENC<br>DAY                                                    | Y                                                         |
|--------|-------------------|-----------------------------------