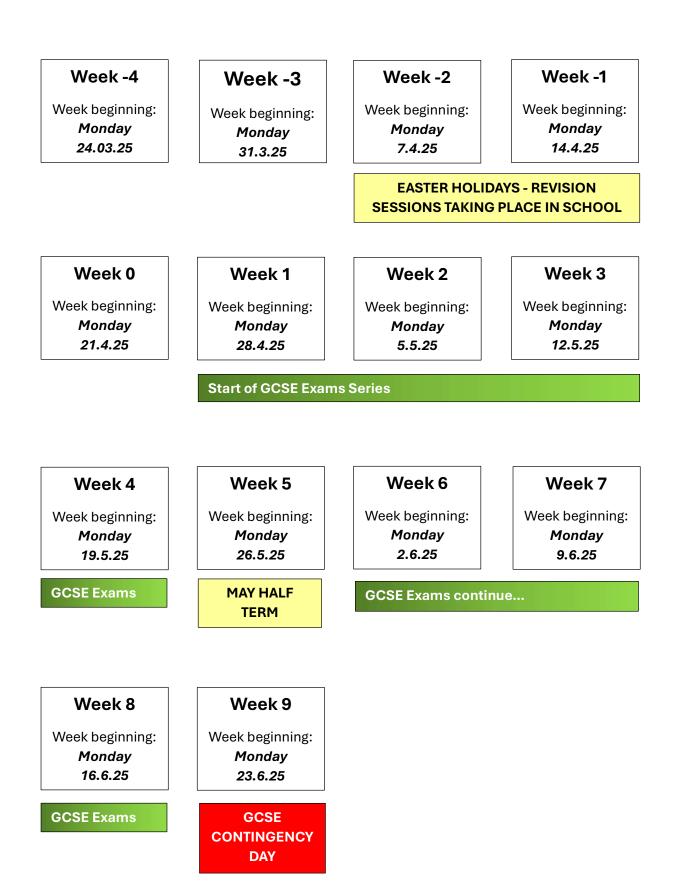

## Calendared Overview for Scheduled Revisions Sessions,

### **Boosters and GSCE Exams**